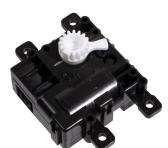

## **ADDITIONAL COMPONENTS**

P/N 167301 **Electric Reman Compressor** VIO 374,486

(12-10) Toyota Prius / C / Plug-In / V

P/N 73691 Air Door Actuator VIO 4.5 M+

(22-17) Lexus RX450h (24-19) Toyota RAV4