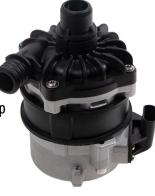

## **ADDITIONAL COMPONENTS**

P/N 167301 **Electric Reman Compressor** VIO 374,486

(12-10) Toyota Prius / C / Plug-In / V

P/N 73691 Air Door Actuator VIO 4.5 M+

(22-17) Lexus RX450h (24-19) Toyota RAV4