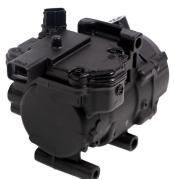

## **ADDITIONAL COMPONENTS**

P/N 167301 **Electric Reman Compressor** VIO 374,486

(12-10) Toyota Prius / C / Plug-In / V

P/N 73691 Air Door Actuator VIO 4.5 M+

(22-17) Lexus RX450h (24-19) Toyota RAV4